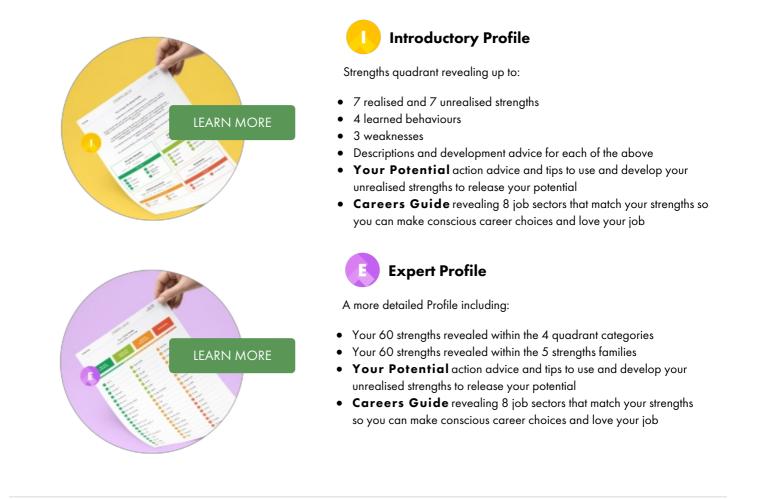

to and overcome your fears |                                   |  |
| Centred                          |                                                                                                 | You have learned to remain grounded in whatever situation you find yourself                            |                                   |  |
| Adherence                        |                                                                                                 | ne sort of person who is n<br>delines and rules                                                        | notivated by carefully            |  |

Cappfinity

STRENGTHS · PROFILE

#### Learn more about the 60 strengths featured in Strengths Profile



# **Develop Your Strengths Further**

## **Upgrade your Profile**



### **Further Resources**



The Strengths Profile Book

An in-depth guide helping you to use the language of your strengths and development of those strengths further Find out more



#### Best SELF

Free 'Be your Best SELF' resources including reading, videos and worksheets to continue your strengths journey Find out more